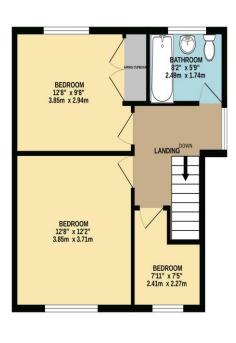

## Bedroom 1

12' 2" x 12' 8" (3.71m x 3.86m)

# Bedroom 2

9' 8" x 12' 8" (2.94m x 3.86m)

# Bedroom 3

7' 5" x 7' 11" (2.26m x 2.41m)

#### **Bathroom**

5' 9" x 8' 2" (1.75m x 2.49m)

#### TOTAL FLOOR AREA: 993 sq.ft. (92.2 sq.m.) approx.

Whilst every attempt has been made to same the accuracy of the floopian contained here, measurements of doors, windows, rooms and any other items are approximate and no responsibility is taken for any enor, omission or mis-statement. This plan is for illustrative purpose only and should be used as such by any prospective purchaser. The services, systems and appliances shown have not been tested and no guarantee as to their operability or efficiency can be given.