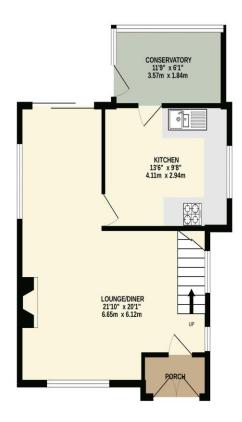

Lounge/Diner 20' 1" x 21' 10" (6.12m x 6.65m)

# Kitchen

9' 8" x 13' 6" (2.94m x 4.11m)

#### TOTAL FLOOR AREA: 993 sq.ft. (92.2 sq.m.) approx.

Whilst every attempt has been made to same the accuracy of the floopian contained here, measurements of doors, windows, rooms and any other items are approximate and no responsibility is taken for any enor, omission or mis-statement. This plan is for illustrative purpose only and should be used as such by any prospective purchaser. The services, systems and appliances shown have not been tested and no guarantee as to their operability or efficiency can be given.