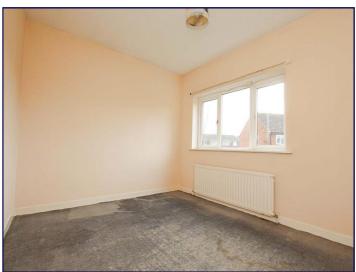

# Bedroom 2

9' 8" x 12' 8" (2.94m x 3.86m)

# Bedroom 3

7' 5" x 7' 11" (2.26m x 2.41m)